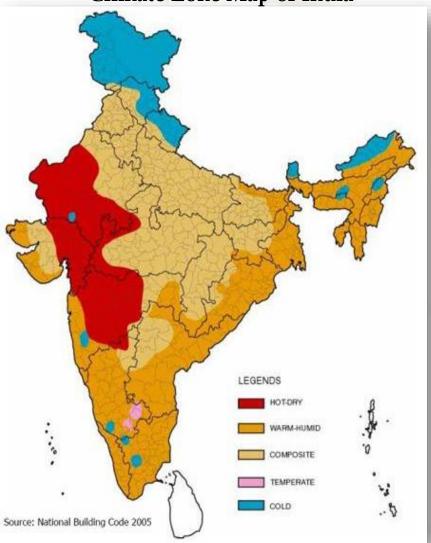

# CURRENT PRACTICES FOR INSULATION AND EVOLVING STANDARDS

Climate Zone Map of India

### Overall Climate in India: Tropical

| Eastern India<br>and Coastal<br>Area | Hot, tropical climate with all months above 18°C and a dry period in the winter  Hot tropical climate with monsoon with temperature ranging from 18°C to 40°C. |  |
|--------------------------------------|----------------------------------------------------------------------------------------------------------------------------------------------------------------|--|
| Southern<br>India                    |                                                                                                                                                                |  |
| Central and<br>Northwest<br>India    | Dry and hot climate with extreme temperatures-summer go up to 40°C and winter temperature goes down to 3°C                                                     |  |
| Northern<br>mountainous<br>areas     | Cold climate with warmest month at around 15°C.                                                                                                                |  |