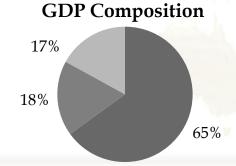

#### **Economic Indicators**

GDP: € 1.73 tn

Per Capita Income: € 1,376

FDI: € 23.58 bn (in Apr'14-Jan' 15)

Forex Reserves: € 320.8 bn

■ Services ■ Industry ■ Agriculture

\* € /INR= 69