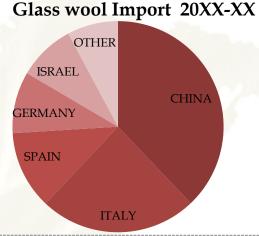

#### Glass wool

- In 20XX-XX, glasswool worth ....mn was imported in India as compared to
   € ... mn in 20XX-XX.
- China constitutes major part of the imports (...%) followed by ... (..%).

• .....