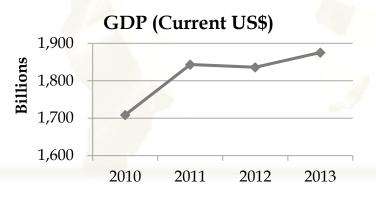

#### **Economic Indicators**

GDP: € 1.73 tn

Per Capita Income: € 1,376

FDI: € 23.58 bn (in Apr'14-Jan' 15)

Forex Reserves: € 320.8 bn

■ Services ■ Industry ■ Agriculture

\* € /INR= 69