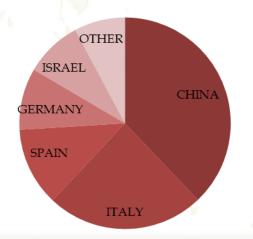

#### Rock wool

- The rockwool imports decreased from € ... mn in 20XX-XX to € ... mn in 20XX-XX.
- During April 20XX-Jan 20XX, the rockwool import stood at € ... mn.
- .... is the lead exporter of rock wool to India .....

• ......

#### Rock wool Import 20XX-XX